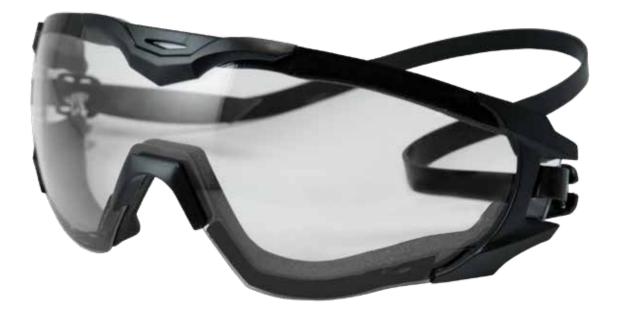

The Super 64 is a single lens, low-profile goggle designed for comfortable fit and perfect integration with tactical helmets and other equipment. This slim design provides a wider field of vision, while maintaining protection from impact and debris. Available with G-15 or Clear lens options, this goggle is equipped with Vapor Shield elite performance anti-fog. Vapor Shield is a long lasting anti-fog lens that is tested under extreme conditions to guarantee resistance to condensation for clear vision when you need it most. The goggle strap is fully adjustable for a customizable fit that works for multiple head sizes and face shapes. Velcro helmet straps are also included.

CUSTOM FIT STRAP

| CHARACTERISTICS          |                                                                                                                                                                                                                                                                                                                                                                                                                                                                                                          |      |                                                                                                 |
|--------------------------|----------------------------------------------------------------------------------------------------------------------------------------------------------------------------------------------------------------------------------------------------------------------------------------------------------------------------------------------------------------------------------------------------------------------------------------------------------------------------------------------------------|------|-------------------------------------------------------------------------------------------------|
| BALLISTIC<br>PERFORMANCE | MEETS OR EXCEEDS THE FOLLOWING STANDARDS:<br>>> ANSI/ISEA 287.1-2020<br>>> CSA 294.3:20<br>>> EN 166:2001<br>>> MIL-PRF 32432A                                                                                                                                                                                                                                                                                                                                                                           |      |                                                                                                 |
| LENS                     | CDLORS:   CLEAR - CLASSIC LENS WITH PRISTINE CLARITY. MAXIMUM LIGHT ALLOWANCE FOR USE INDOOR OR IN OTHER LOW-LIGHT   CONDITIONS. 85% LIGHT TRANSMISSION - BLOCKS 99.9% OF UVA, UVB & UVC RAYS. MARKING: E+   G-15 - MAXIMIZES TRANSMISSION OF GREEN AND YELLOW LIGHT FOR TRUE-TO-LIFE COLOR AND REDUCED EYE STRAIN IN BRIGHT   CONDITIONS. 11% LIGHT TRANSMISSION - BLOCKS 99.9% OF UVA, UVB & UVC RAYS. MARKING: E+S   FEATURES:   VAPOR SHIELD ELITE PERFORMANCE ANTI-FOG   TRIPLE COATED ANTI-SCRATCH |      |                                                                                                 |
| FRAME                    | COLORS:<br>BLACK<br>FEATURES:<br>FDAM GASKET<br>ADJUSTABLE STRAP<br>VELCRO HELMET STRAPS<br>MARKING:<br>EZ87+, Z94.3, EN 166 F, BALLISTIC RATED                                                                                                                                                                                                                                                                                                                                                          | SIZE | DIMENSIONS:<br>1. TIP TO TIP: 162.4 MM<br>2. WIDTH: 167.8 MM<br>3. HEIGHT: 62 MM<br>1<br>2<br>2 |
| SKUS                     | XSS611SUPER 64 - BLACK FRAME / CLEAR VAPOR SHIELD LENSESXSS61-G15SUPER 64 - BLACK FRAME / G-15 VAPOR SHIELD LENSES                                                                                                                                                                                                                                                                                                                                                                                       |      |                                                                                                 |