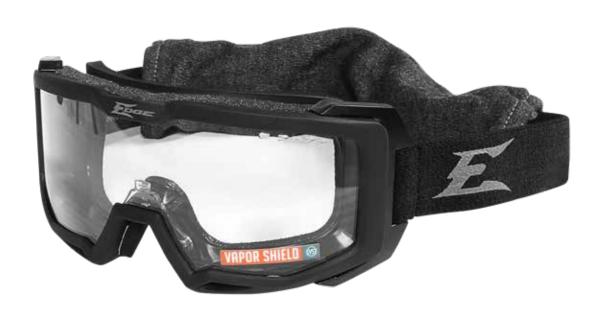

Blizzard goggles offer a vented matte black frame with soft neoprene padding that fits comfortably on the face, while a rubber lining on the strap secures the goggles for a non-slip fit. Interchangeable Clear Vapor Shield and G-15 Vapor Shield lenses are completely resistant to fog and can be easily switched for use in different light conditions. Vapor Shield is a long lasting anti-fog lens that is tested under extreme conditions to guarantee resistance to condensation for clear vision when you need it most.

|                          | CHAR                                                                                                                                                                                                                                                                                                                                                                                                                                                                                          | ABTE | RISTICS                                                                      |
|--------------------------|-----------------------------------------------------------------------------------------------------------------------------------------------------------------------------------------------------------------------------------------------------------------------------------------------------------------------------------------------------------------------------------------------------------------------------------------------------------------------------------------------|------|------------------------------------------------------------------------------|
| BALLISTIC<br>PERFORMANCE | MEETS OR EXCEEDS THE FOLLOWING STANDARDS:  >> ANSI/ISEA Z87.1-2020  >> EN 166:2001  >> MIL-PRF 32432GL                                                                                                                                                                                                                                                                                                                                                                                        |      |                                                                              |
| LENS                     | COLORS: CLEAR - CLASSIC LENS WITH PRISTINE CLARITY. MAXIMUM LIGHT ALLOWANCE FOR USE INDOOR OR IN OTHER LOW-LIGHT CONDITIONS. 85% LIGHT TRANSMISSION - BLOCKS 99.9% OF UVA, UVB & UVC RAYS. MARKING: E+  G-15 - MAXIMIZES TRANSMISSION OF GREEN AND YELLOW LIGHT FOR TRUE-TO-LIFE COLOR AND REDUCED EYE STRAIN IN BRIGHT CONDITIONS. 11% LIGHT TRANSMISSION - BLOCKS 99.9% OF UVA, UVB & UVC RAYS. MARKING: E+S  FEATURES: VAPOR SHIELD ELITE PERFORMANCE ANTI-FOG TRIPLE COLOTED ANTI-SCRATCH |      |                                                                              |
| FRAME                    | COLORS: BLACK  FEATURES: ADJUSTABLE FIT GOGGLE STRAP GASKET  MARKING: EZ87+, EN166 S                                                                                                                                                                                                                                                                                                                                                                                                          | SIZE | DIMENSIONS: 1. TIP TO TIP: 177.64 MM 2. WIOTH: 177.64 MM 3. HEIGHT: 80.32 MM |
| SKUS                     | HB611 BLIZZARO - BLACK GOGGLES / CLEAR VAPOR SHIELD, G-15 VAPOR SHIELD LENSES                                                                                                                                                                                                                                                                                                                                                                                                                 |      |                                                                              |