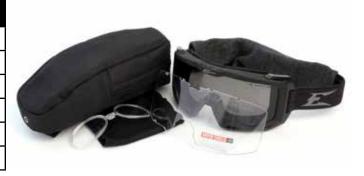

## KITS

| 11110                                 |  |  |
|---------------------------------------|--|--|
| 2 LENS KIT [HB611]                    |  |  |
| Blizzard / Black Frame / G-15 VS Lens |  |  |
| Clear VS Lens                         |  |  |
| Removable RX Insert                   |  |  |
| Chamois Cleaning Cloth                |  |  |
| Collapsible MOLLE Compatible Case     |  |  |
| Fire Retardant Dust Cover             |  |  |
|                                       |  |  |